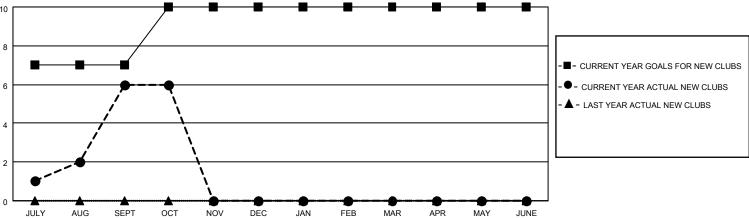

## MONTHLY MEMBERSHIP PROGRESS REPORT

LOCATION INDIA District 324 G Results as of: 10/31/2021

| Clubs RESULTS FOR 2021-2022 |   |   |   | Members RESULTS FOR 2021-2022 |     |     |    |
|-----------------------------|---|---|---|-------------------------------|-----|-----|----|
|                             |   |   |   |                               |     |     |    |
| JULY/AUG/SEPT               | 7 | 6 | 1 | JULY/AUG/SEPT                 | 200 | 369 | 60 |
| OCT/NOV/DEC                 | 3 | 0 | 0 | OCT/NOV/DEC                   | 100 | 108 | 39 |
| JAN/FEB/MAR                 | 0 | 0 | 0 | JAN/FEB/MAR                   | 50  | 0   | 0  |
| APR/MAY/JUNE                | 0 | 0 | 0 | APR/MAY/JUNE                  | 50  | 0   | 0  |